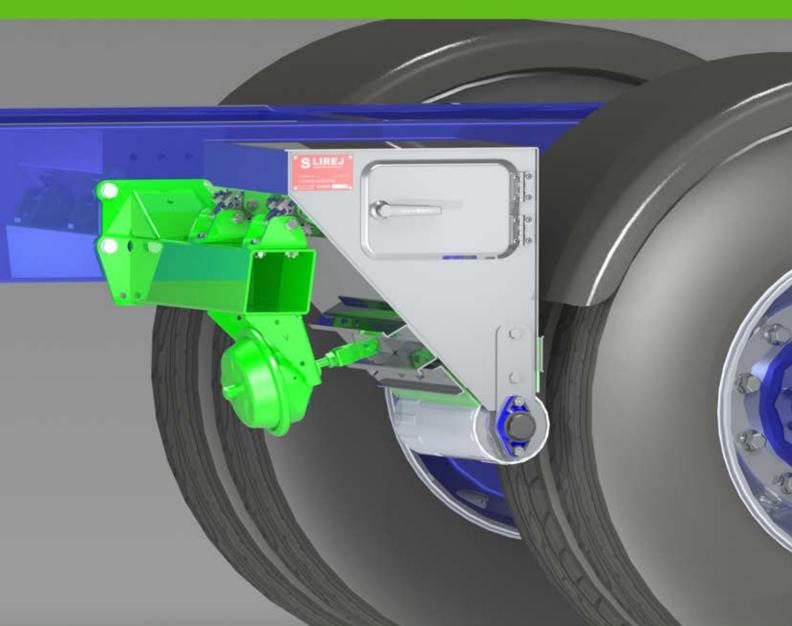

## **LS 550**

SLIREJ which needs a space of about 550mm in front of the wheel. Fits almost any truck, but should not be used if you need to put snowchains on.

Hight: 570 mm Deeph\*: 595 mm Width: 560mm Volume: 60 liter Weight of the box\*\*: 46kg Weight of bracket: 18kg

\*\* Incl feeder roller

With SLIREJ gravel spreader will make your driving safer on slippery winter roads. Just press the electrical switch and activate the SLIREJ gravel spreader. The feederroller will be pressed against the driverwheel, start turning and it will start spread gravel. The gravel will be pressed into the wheel, but also fall down on the ice road, with instant grip between the ice road and the wheel. With SLIREJ gravelspreader you will reduce the risk to slide sidways or backwords will you for example switching container or loading timber. It reduces unnecessary, perhaps costly downtime and save time when you don't have to put snow chains on. The SLIREJ gravelspreader fits allmost all trucks, but is made for different forklifters. The SLIREJ gravelspreader is a robust construktion and has been around for many years. The maintenance cost are low and the parts are constructed to withstand the cold and hostile weather conditions.