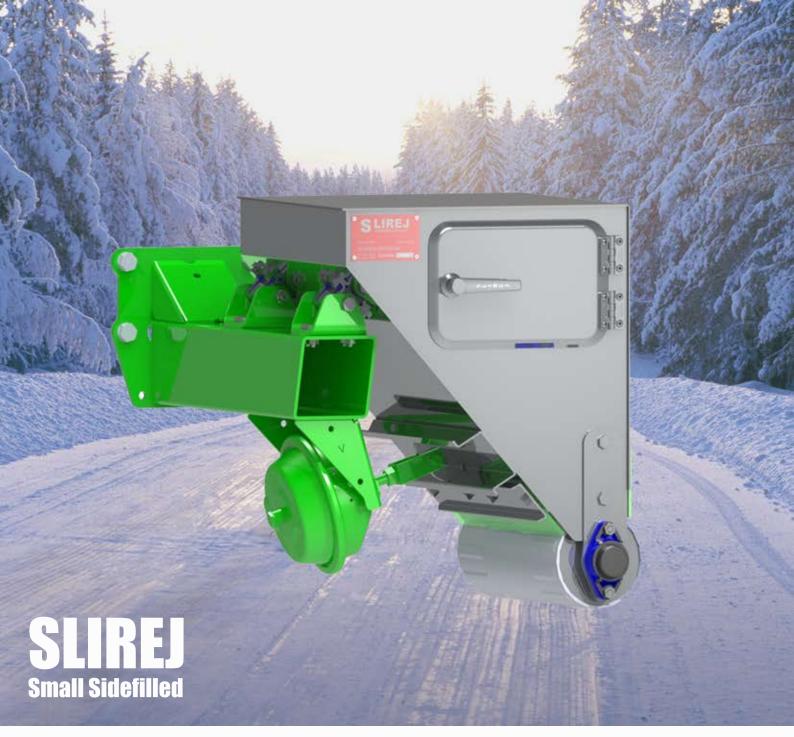

## **LS 550**

SLIREJ which needs a space of about 550mm in front of the wheel. Fits almost any truck, but should not be used if you need to put snowchains on.

Hight: 570 mm Deeph\*: 595 mm Width: 560mm Volume: 60 liter Weight of the box\*\*: 46kg Weight of bracket: 18kg

\*\* Incl feeder roller

With SLIREJ gravel spreader will make your driving safer on slippery winter roads. Just press the electrical switch and activate the SLIREJ gravel spreader. The feederroller will be pressed against the driverwheel, start turning and it will start spread gravel. The gravel will be pressed into the wheel, but also fall down on the ice road, with instant grip between the ice road and the wheel. With SLIREJ gravelspreader you will reduce the risk to slide sidways or backwords will you for example switching container or loading timber. It reduces unnecessary, perhaps costly downtime and save time when you don't have to put snow chains on. The SLIREJ gravelspreader fits allmost all trucks, but is made for different forklifters. The SLIREJ gravelspreader is a robust construktion and has been around for many years. The maintenance cost are low and the parts are constructed to withstand the cold and hostile weather conditions.